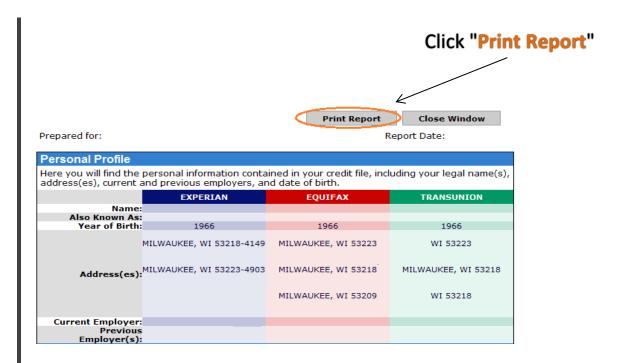

#### **Credit Verification**

You will need to verify your personal credit by purchasing the following product follow the link below). Follow the instructions below to successfully create an account for Credit Check Total, then save your reports to a .PDF

## Saving your Report to a PDF

IF you are browsing using Internet Explorer, or Google Chrome, you can save your report to a .pdf by using the option below...

Firefox Instructions on next page.....