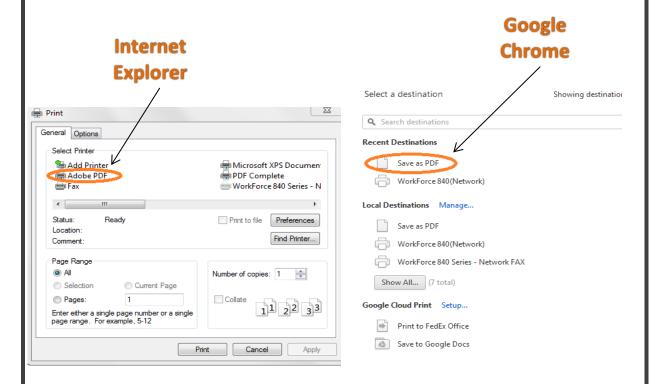

## Saving your Report to a PDF

IF you are browsing using Internet Explorer, or Google Chrome, you can save your report to a .pdf by using the option below...

Firefox Instructions on next page.....

# 2 ) IF you are browsing using Mozilla Firefox, use the following option to save your report to a .pdf

\*Please note that you are not providing us any private information such as your social security number, or account numbers by giving us access to your Credit Check Total profile. This website conceals such sensitive information.