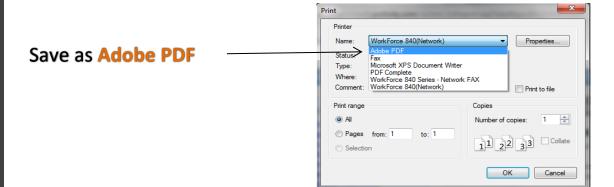

## Saving your Report to a PDF

IF you are browsing using Internet Explorer, or Google Chrome, you can save your report to a .pdf by using the option below...

Firefox Instructions on next page.....