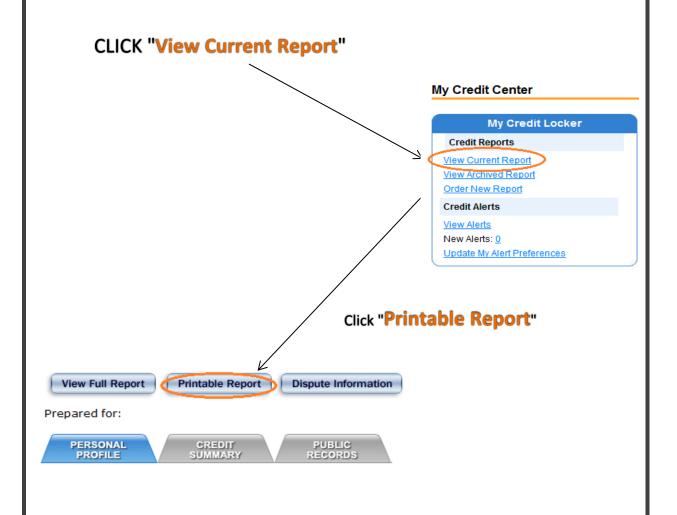

#### **Credit Verification**

You will need to verify your personal credit by purchasing the following product follow the link below). Follow the instructions below to successfully create an account for Credit Check Total, then save your reports to a .PDF

Credit Check Total Tri-Merge Report: One Dollar (\$1) for 7 days. After the free trial, a monthly fee will be assessed